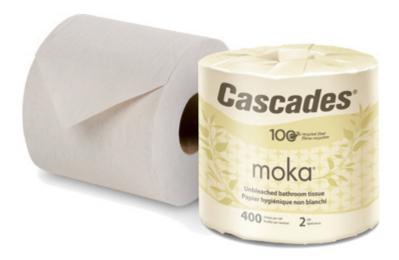

## Cascades

Cascades Moka bathroom tissue made from 100% unbleached recycled fiber, is the most environmentally responsible choice on the market. By adding 20% corrugated box fiber into its pulp mixture and eliminating bleaching chemicals, Cascades has achieved an amazing feat without compromising softness. This innovation reduces the environmental impact of its raw material by 25% and greenhouse gas emissions by 30% compared to our greenest white bathroom tissue also made from 100% recycled fiber.

**TOILET TISSUE 2PLY CASCADES MOKA** 

#166037 Packed 80/400 Mfg No. 4134

Product number: 4134 Number of ply: 2 Colour: Beige

Item size: 4.3 x 3.75 in (10.9 x 9.5 cm)

Sheets/Roll: 40 Items/Package: 1 Items/Shipping unit: 80