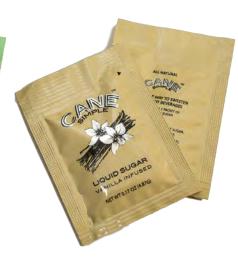

## **VANILLA**

- Iced Coffee and Iced Cappucino
- Hot Coffee, Cappucino and Lattes
- Irish Coffee and Mexican Coffee

PACKET LIQUID SUGAR .16oz REGULAR #173411 Packed 200 Mfg No. 1004 PACKET LIQUID SUGAR .16oz MINT #173412 Packed 200 Mfg No. 1005.