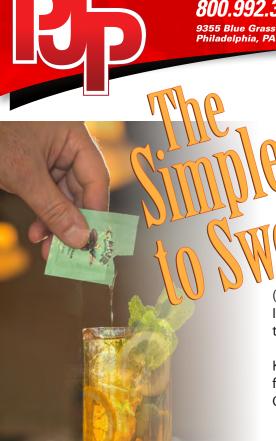

FAMILY OWNED & OPERATED

Where Service is First!

800.992.3430

www.pjponline.com

LIQUID SUGAR

100% Natural Ingredients, Unique, Simple to Use.

Cane Simple is the only individually packaged liquid sugar on the market and is available in 3 flavors - Regular, Mint, Vanilla. Cane Simple dissolves instantly into cold beverages (traditional granulated sugar does not) to make a perfectly balanced Iced Tea or Iced Coffee with barely a stir. Cane Simple can also add a delicious flavor boost to hot beverages like cappucino, hot chocolate or tea.

## THE SIMPLE FACTS AND FEATURES

- Dissolves instantly into cold beverages Ideal for Iced Tea and Iced Coffee
- Available in 3 flavors Regular, Mint, Vanilla
- 100% All Natural Ingredients
- Convenient form of simple syrup for mixed drinks and cocktails
- Excellent for flavoring hot beverages too Coffee, Cappucino, Hot Chocolate, Tea
- Each packet is equivalent to 1 packet of granulated sugar
- Built in pour spout for easy use