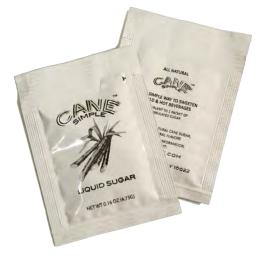

## **REGULAR**

- Iced Tea and Iced Coffee
- · Hot Tea, Coffee, Cappucino and Lattes
- Mojitos, Margaritas, Cosmos