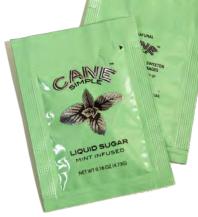

## MINT

- Iced Tea and Iced Coffee
- Hot Tea, Coffee, Cappucino and Lattes
- Mojitos, Margaritas, Cosmos