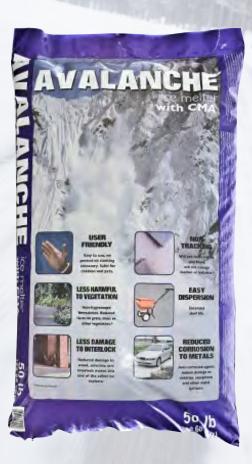

## AVALANCHE

FAMILY OWNED & OPERATED

• Contains special Calcium Magnesium Acetate formula that forms a protective coating on the surface area to guard against concrete and corrosion damage.

•Safe to handle without protective clothing and does not dry-out or irritate skin.

• Will not cause any unsightly tracking or residue problems when used as directed.

• Nature's own ingredients are combined for minimal harm to vegetation and plant life.

• With Avalanche, there is no slick, slimy tracking taking place, making clean-up virtually non-existent.

Avalanche Ice Melt Blue  $p_{acked 50 | b}$   $p_{acked 50 | b}$   $p_{acked 50 | b}$   $p_{Mfg No. 832| 876}$ 

SP

**new** arrivals

JANITORIAL

Avalanche Ice Melt Blue -SKID-  $\mu$  165520 Packed 49 Bags/ 50 Ib Mfg No. 8321875